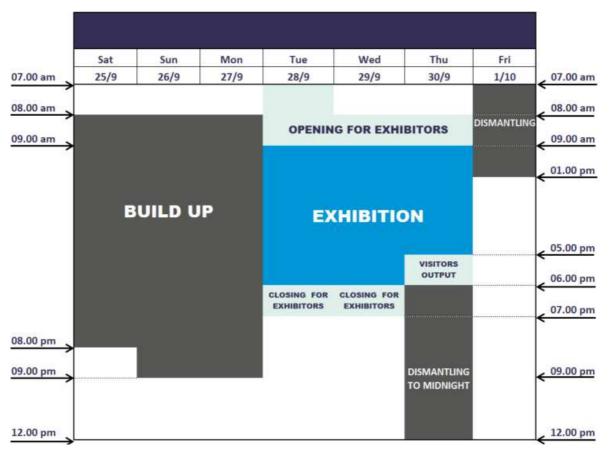

## **BUILD-UP & BREAKDOWN SCHEDULE**

Bare spaces will be accesible from Saturday 25th September, 8.00 am.

Equipped stands (Business, Easy, Essential, Identity, Presence) will be accessible from Monday 27th September, 2.00pm.